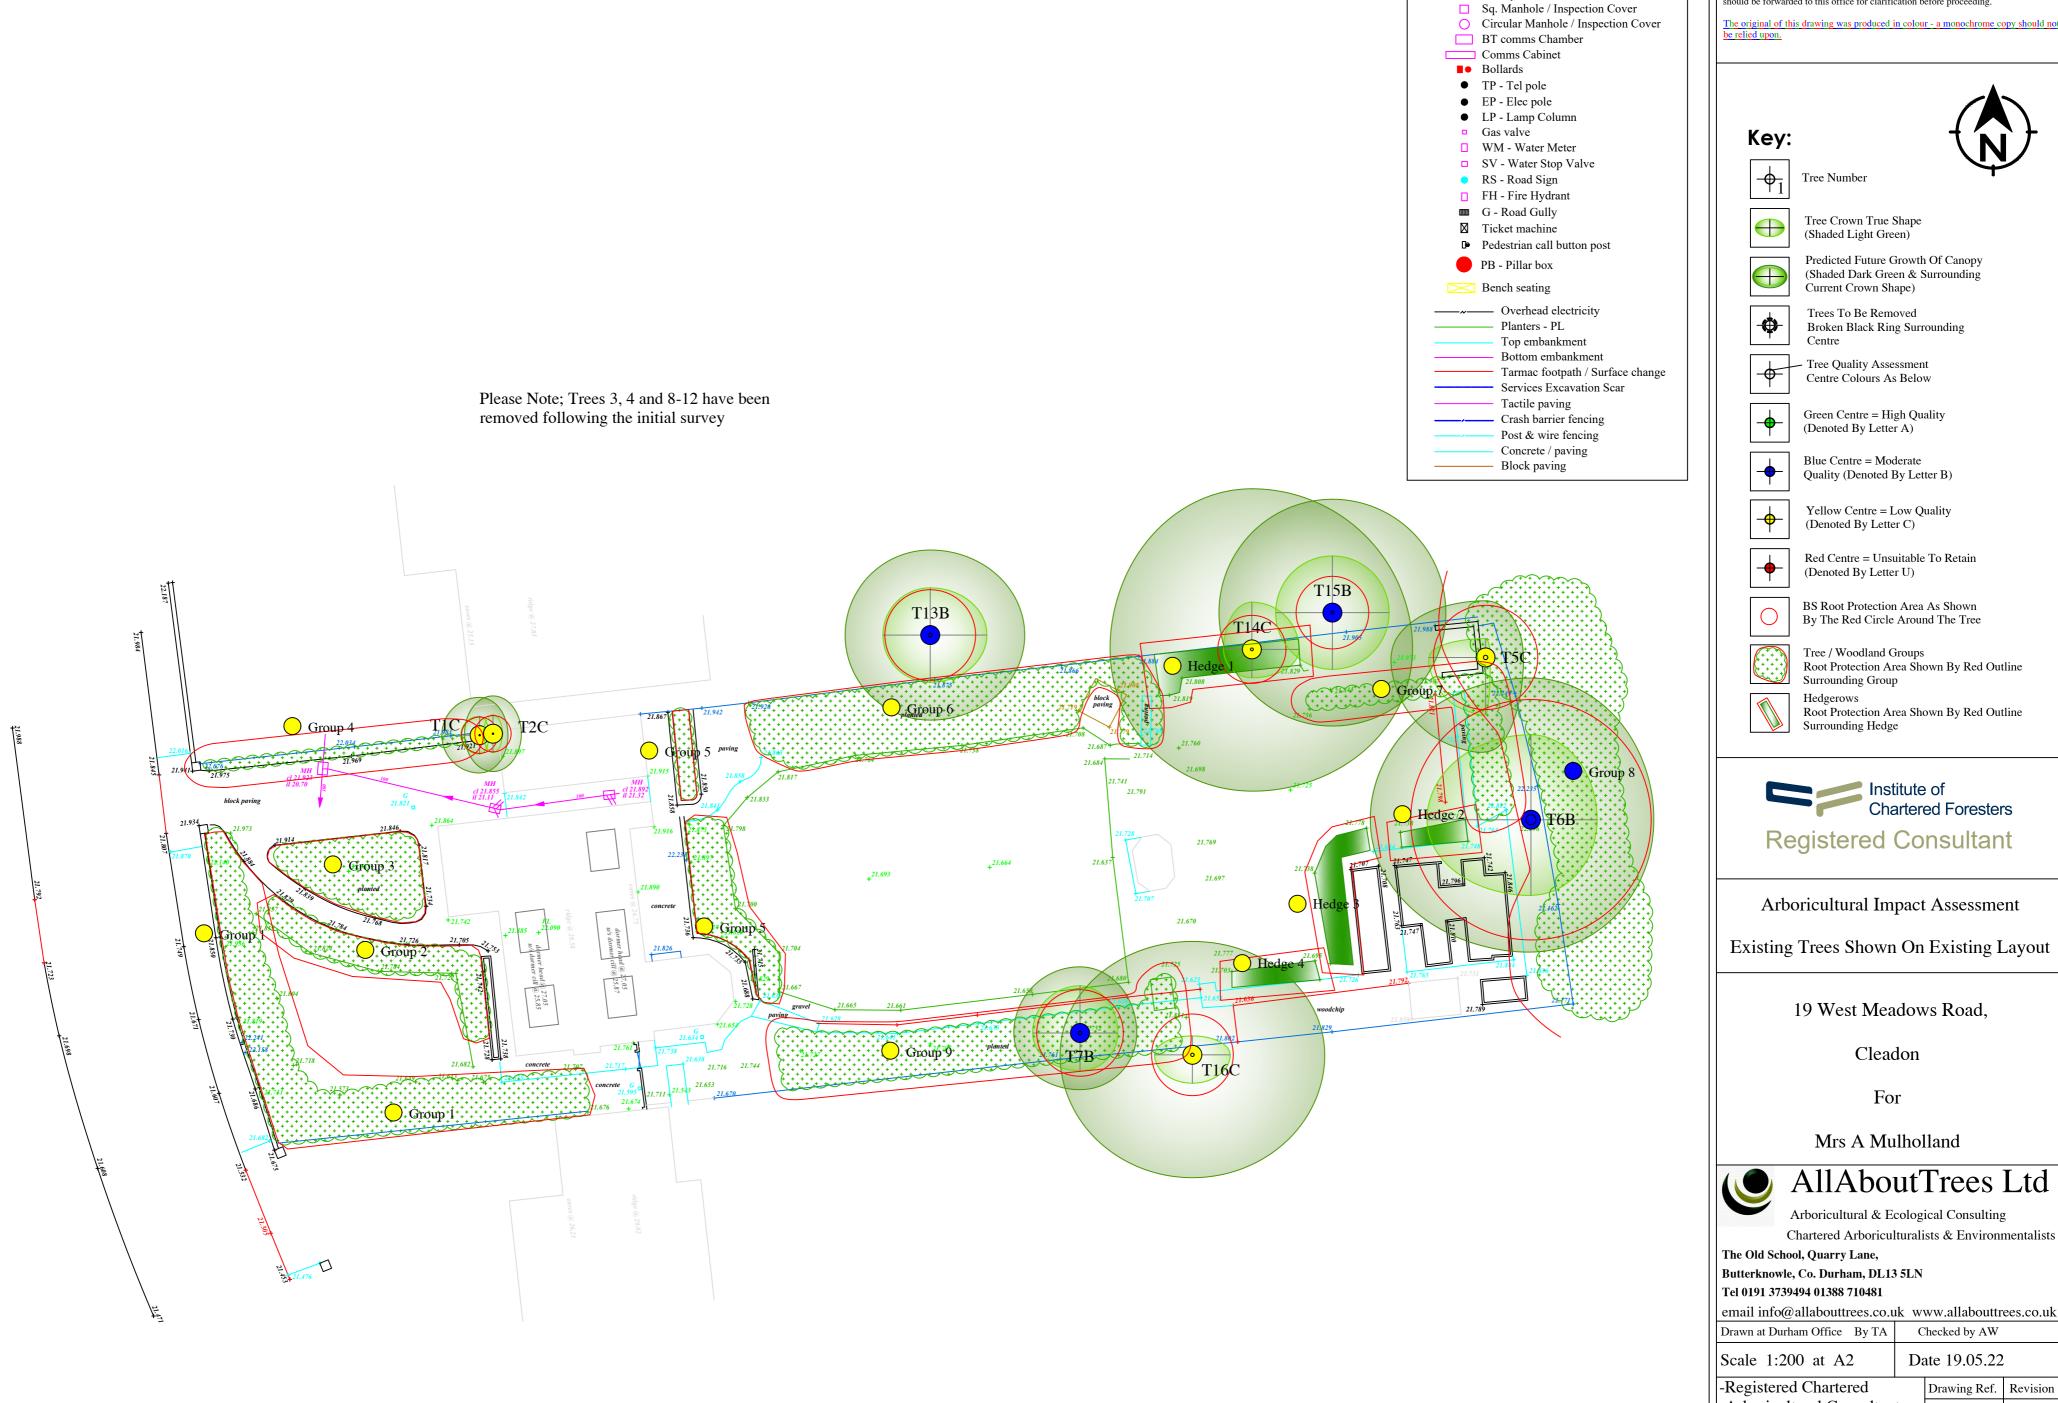

© This drawing should only be used for the purpose for which it is intended, all rights dimensions should be checked on site and any discrepancies, ambiguities and/or omissions between this drawing and information issued in the accompanying report should be forwarded to this office for clarification before proceeding.

**LEGEND** 

▲ Survey Station

The original of this drawing was produced in colour - a monochrome copy should not be relied upon.

Predicted Future Growth Of Canopy (Shaded Dark Green & Surrounding

Broken Black Ring Surrounding

Green Centre = High Quality

BS Root Protection Area As Shown

Root Protection Area Shown By Red Outline

Root Protection Area Shown By Red Outline

## Registered Consultant

Arboricultural Impact Assessment

Existing Trees Shown On Existing Layout

Arboricultural & Ecological Consulting

Chartered Arboriculturalists & Environmentalists

email info@allabouttrees.co.uk www.allabouttrees.co.uk

Checked by AW Date 19.05.22

-Arboricultural Consultants -Planning & Development

-Ecological Consultants

-Urban Forestry

AIA Exi